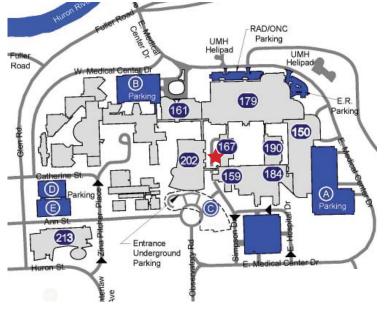

# **Directions to U-M Occupational Health Services**

(3rd floor, Med Inn Building)

### FROM SOUTH CAMPUS

- 1. Take State Street North.
- 2. Turn right (east) on South University.
- 3. Turn left (north) on Washtenaw.
- 4. Turn right (northeast/north) on Observatory.
- 5. Turn right (east) on East Medical Center Drive.
- 6. Turn left (north) on East Hospital Drive.
- 7. Bear right at the Cardiovascular Center underground parking.
- 8. East Hospital Drive ends at the Med Inn parking lot. Choose a space designated for Occupational Health parking.

#### FROM CENTRAL CAMPUS

- 1. Head east on South University.
- 2. Turn left (north) on Washtenaw.
- 3. Turn right (northeast/north) on Observatory.
- 4. Turn right (east) on East Medical Center Drive.
- 5. Turn left (north) on East Hospital Drive.
- 6. Bear right at the Cardiovascular Center underground parking.
- 7. East Hospital Drive ends at the Med Inn parking lot. Choose a space designated for Occupational Health parking.

C380 Med Inn Building University of Michigan Hospitals 1500 E. Medical Center Drive Ann Arbor, MI 48109-5838

**Phone**: 734-764-8021 **Fax**: 734-763-7405

★ MED INN PARKING

## FROM NORTH CAMPUS

- 1. Take Fuller Road west to the light at Maiden Lane/East Medical Center Drive.
- 2. Turn left (south) on East Medical Center Drive.
- 3. Continue on East Medical Center Drive past the ER entrance and past Visitor Parking A.
- 4. Turn right (north) on East Hospital Drive.
- 5. Bear right at the Cardiovascular Center underground parking.
- 6. East Hospital Drive ends at the Med Inn parking lot. Choose a space designated for Occupational Health parking.

#### FROM DEARBORN CAMPUS

- 1. Take Southfield Freeway South to I-94 West (exit 1).
- 2. Take I-94 West to US-23 North (exit 180B).
- 3. Exit US-23 at Geddes Road (exit 39).
- 4. Turn Left (west) onto Geddes Road.
- 5. Geddes Road becomes Fuller Road after Huron Parkway.
- 6. Continue on Fuller Road another two miles, past the Veterans Hospital.
- 7. At the light at Maiden Lane/East Medical Center Drive turn left (south) on East Medical Center Drive.
- 8. Continue on East Medical Center Drive past the ER entrance and past Visitor Parking A.
- 9. Turn right (north) on East Hospital Drive.
- 10. Bear right at the Cardiovascular Center underground parking.
- 11. East Hospital Drive ends at the Med Inn parking lot. Choose a space designated for Occupational Health parking.