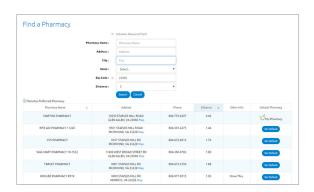

# **Smart Pharmacy Locator**

- · Locate pharmacies in your area
- Set default pharmacy