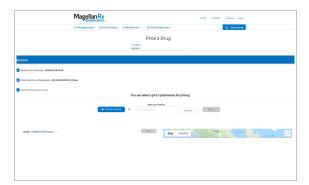

## Price a Drug

- Auto-complete feature assists in searching for a drug
- Ability to select from previously filled drug and see dosage and strength options based on the drug selected
- Comparative drug pricing for up to 5 retail pharmacies
- · Drug pricing messages in clear, understandable language