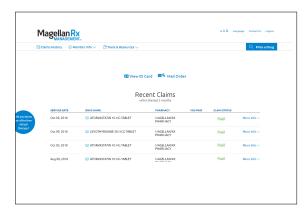

#### STEP THREE

Get to know your dashboard. It's easy to view recent claims, access on-demand medication videos, and more!