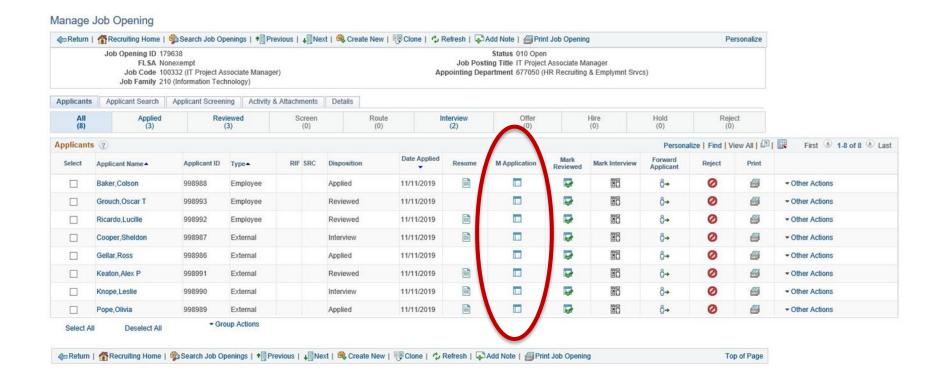

### **Applicant Management: Group Actions**

### Applicant Management: Group Actions

- Group Actions can be used to:
  - Mark as Reviewed
  - Mark as Reject
  - Route Applicants
    - Sends the recipient an e-mail with two links:
      - The first link opens the Applicant's Disposition Details page, requesting a response regarding whether to invite the Applicant for an interview. The second link opens the Manage Applicant page for the job opening where the application and resume can be viewed.
    - Used when the recipient has an M-Pathways eRecruit role.
    - Changes the disposition of the Applicant to Route.
  - Forward Applicants
    - Sends the recipient an e-mail with the Applicant's resume attached.
    - Used if the recipient does not have an M-Pathways eRecruit role.
    - Does not change the disposition of the Applicant.

## Applicant Management: Filter Tabs

# Applicant Management: One Click Dispositioning