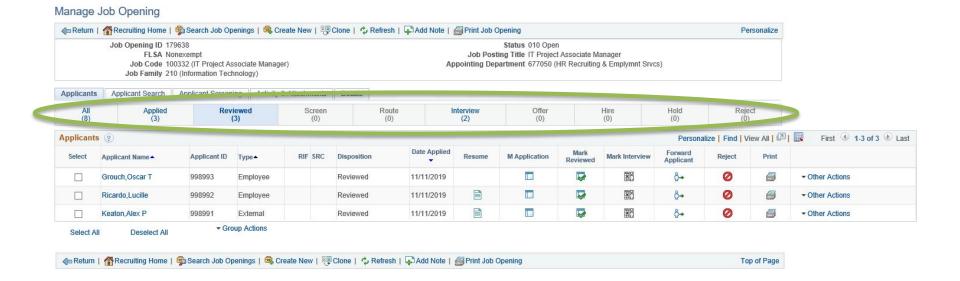

- Group Actions can be used to:
  - Mark as Reviewed
  - Mark as Reject
  - Route Applicants
    - Sends the recipient an e-mail with two links:
      - The first link opens the Applicant's Disposition Details page, requesting a response regarding whether to invite the Applicant for an interview. The second link opens the Manage Applicant page for the job opening where the application and resume can be viewed.
    - Used when the recipient has an M-Pathways eRecruit role.
    - Changes the disposition of the Applicant to Route.
  - Forward Applicants
    - Sends the recipient an e-mail with the Applicant's resume attached.
    - Used if the recipient does not have an M-Pathways eRecruit role.
    - Does not change the disposition of the Applicant.



## Applicant Management: Filter Tabs



# Applicant Management: One Click Dispositioning



### M-Application

- Information Shown
  - Work History
  - Education Level

**Pre-Screening Question Responses** 

- Work eligibility and visa sponsorship requirement\*
- Conflict of commitment and/or interest
- Disclosure of relatives working in same department\*
- Criminal history responses\*

\* denotes external applicants only



### M-Application



## M-Application

#### **System Generated Application Details**

| Name:           | Bucky Barnes            | Address:   | 6624 Blue Jay Way        |
|-----------------|-------------------------|------------|--------------------------|
|                 |                         |            | Los Angeles, CA 90026    |
| Applicant ID:   | 922480                  |            |