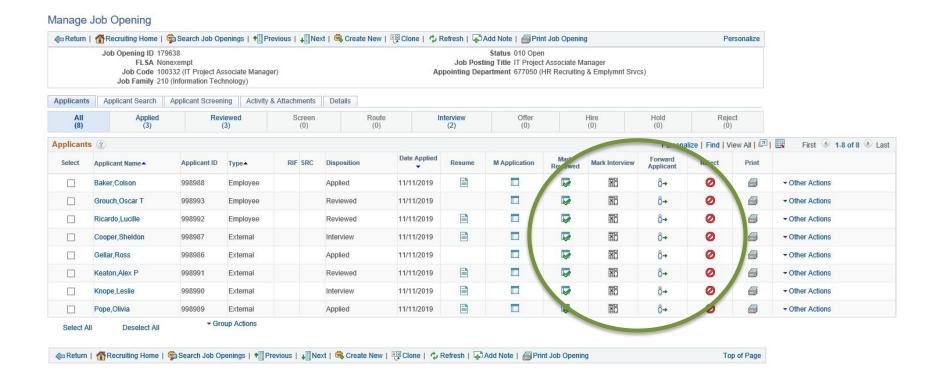

d
  - Mark as Reject
  - Route Applicants
    - Sends the recipient an e-mail with two links:
      - The first link opens the Applicant's Disposition Details page, requesting a response regarding whether to invite the Applicant for an interview. The second link opens the Manage Applicant page for the job opening where the application and resume can be viewed.
    - Used when the recipient has an M-Pathways eRecruit role.
    - Changes the disposition of the Applicant to Route.
  - Forward Applicants
    - Sends the recipient an e-mail with the Applicant's resume attached.
    - Used if the recipient does not have an M-Pathways eRecruit role.
    - Does not change the disposition of the Applicant.



## Applicant Management: Filter Tabs



# Applicant Management: One Click Dispositioning



### M-Application

- Information Shown
  - Work History
  - Education Level

**Pre-Screening Question Responses** 

- Work eligibility and visa sponsorship requirement\*
- Conflict of commitment and/or interest
- Disclosure of relatives working in same department\*
- Criminal history responses\*

\* denotes external applicants only



### M-Application



## M-Application

#### **System Generated Application Details**

| Name:           | Bucky Barnes            | Address:   | 6624 Blue Jay Way        |
|-----------------|-------------------------|------------|--------------------------|
|                 |                         |            | Los Angeles, CA 90026    |
| Applicant ID:   | 922480                  |            |                          |
| Job Opening:    | Internal Au