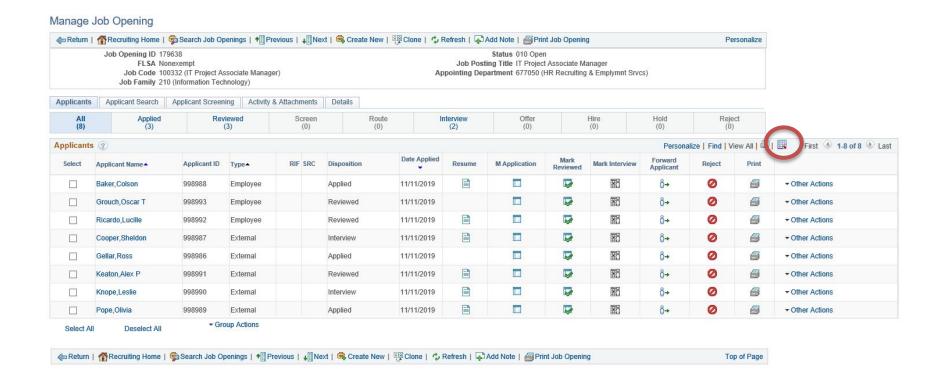

|        |        |                         |            |                                                                                                                                                                                                 |   |
| 28                    |                     |               |              |                        |         |          |    |           |     |                          |        |        |                         |            |                                                                                                                                                                                                 |   |

Navigation: Recruiting Tile → eRecruit Reporting

# Applicant Management: Excel Download



# Applicant Management: Excel Download

| 4 | Α        | В               | С            | D        | E   | F   | G           | Н            |        | J             | K             | L              | M                 | N      | 0     | Р             | ( |
|---|----------|-----------------|--------------|----------|-----|-----|-------------|--------------|--------|---------------|---------------|----------------|-------------------|--------|-------|---------------|---|
| 1 | Select   | Applicant Name  | Applicant ID | Туре     | RIF | SRC | Disposition | Date Applied | Resume | M Application | Mark Reviewed | Mark Interview | Forward Applicant | Reject | Print |               |   |
| 2 | 15       | Baker,Colson    | 998988       | Employee |     |     | Applied     | 11/11/2019   | Resum