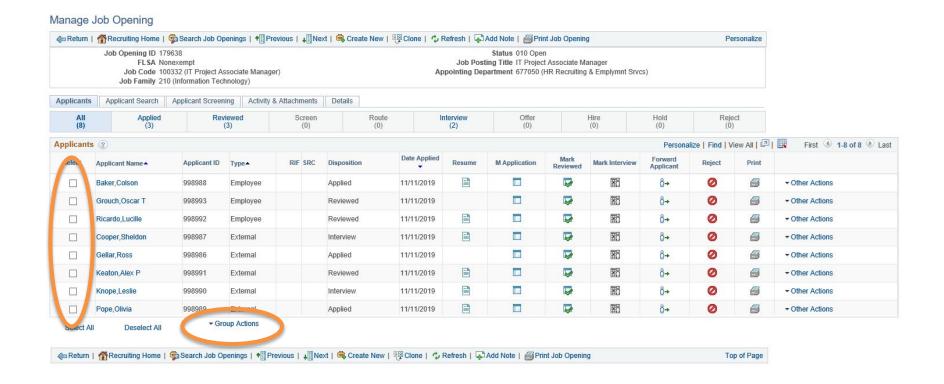

### **Applicant Management: Group Actions**

### Applicant Management: Group Actions

- Group Actions can be used to:
  - Mark as Reviewed
  - Mark as Reject
  - Route Applicants
    - Sends the recipient an e-mail with two links:
      - The first link opens the Applicant's Disposition Details page, requesting a response regarding whether to invite the Applicant for an interview. The second link opens the Manage Applicant page for the job opening where the application and resume can be viewed.
    - Used when the recipient has an M-Pathways eRecruit role.
    - Changes the disposition of the Applicant to Route.
  - Forward Applicants
    - Sends the recipient an e-mail with the Applicant's resume attached.
    - Used if the recipient does not have an M-Pathways eRecruit role.
    - Does not change the disposition of the Applicant.